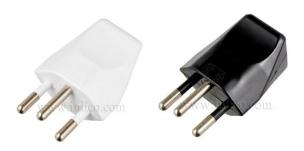

## Product Specification – 1058 Swiss Plug

| Art. No./Description: | 1058 Swiss Plug in White or Black                           |
|-----------------------|-------------------------------------------------------------|
| Plug Type:            | Suitable for 3 core Round cable from 0.75mm <sup>2</sup> to |
|                       | 1.5mm <sup>2</sup>                                          |
|                       | Rewireable                                                  |
| Rated Voltage:        | 250V                                                        |
|                       |                                                             |
| Rated Current:        | 0 – 10 Amp                                                  |
| Terminals:            | Screw-type                                                  |
| Cable Evite           | Avial                                                       |
| Cable Exit:           | Axial                                                       |
| Conformity Standard:  | SEV 6534-2                                                  |
|                       |                                                             |
| Approval Marks:       | SEV Switzerland                                             |